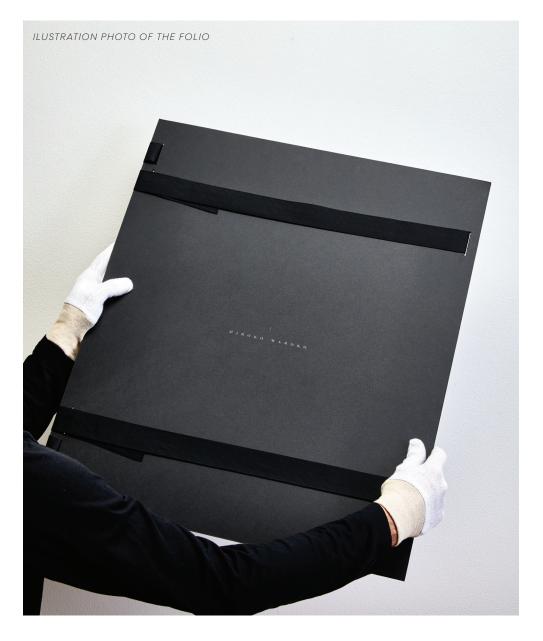

FRAMED DIMENSIONS 35CM • 28CM • 4CM

CUSTOM FOLIO WITH FINE PAPER SLEEVE MEETING STRICT ARCHIVAL STANDARDS. CERTIFICATE OF AUTHENTICITY

PRICE
PRINT PRESENTED IN CUSTOM FOLIO
€540

PRICE
CUSTOM HAND MADE GIFT BAG
€50