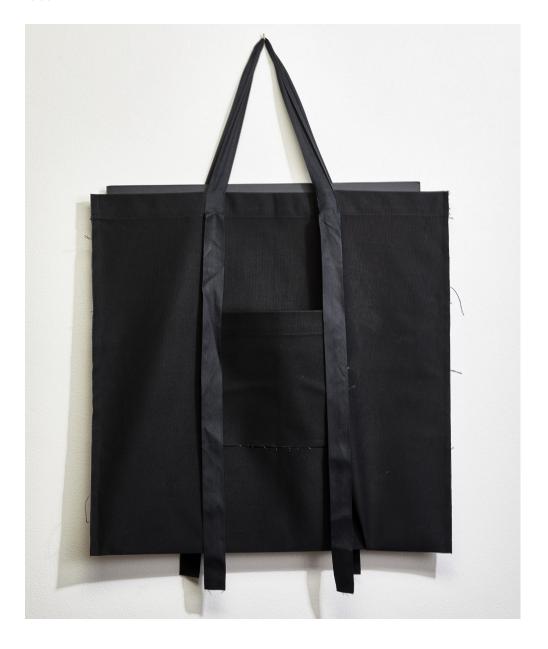

NT IS INDIVIDUALLY DEVELOPED BY HAND AND THOROUGHLY WASHED TO GALLERY ARCHIVAL STANDARDS. THE PRINTS DRY OVER 24HOUR PERIOD TAPED TO SHEET OF GLASS, PRODUCING PLEASING SHEEN AND FINE TEXTURE.

YOU CAN CHOOSE FROM A FRAMED OR UNFRAMED OPTION.

ANALOGUE PROCESS INVOLVING LIGHT AND ELEMENT
OF CHANCE SEEMS APPROPRIATE WHEN TRYING TO EMULATE
THE ELUSIVE LIGHT OF STARS IN AN ARTWORK.







BOX FRAME, EUROPEAN WHITE OAK
DARKENED BY EBONISING PROCESS
DISTANCE FLOAT MOUNT
NON-REFLECTIVE UV ABSORBING GALLERY GLASS
FRENCH CLEAT WALL MOUNTING SYSTEM
CERTIFICATE OF AUTHENTICITY



FRAMED DIMENSIONS 35CM • 28CM • 4CM



CUSTOM FOLIO WITH FINE PAPER SLEEVE MEETING STRICT ARCHIVAL STANDARDS. CERTIFICATE OF AUTHENTICITY

PRICE
PRINT PRESENTED IN CUSTOM FOLIO
€540





PRICE
CUSTOM HAND MADE GIFT BAG
€50



CUSTOM HAND MADE GIFT BAG FROM ROBUST COTTON CANVAS