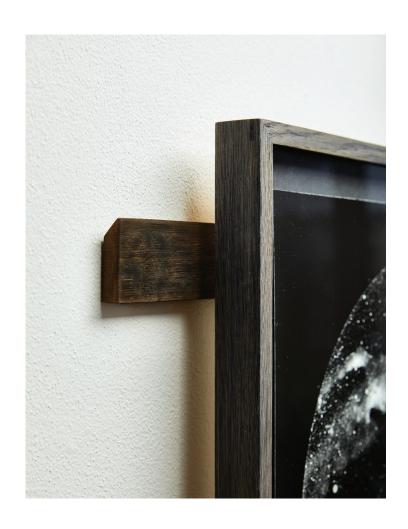

ANALOGUE PROCESS INVOLVING LIGHT AND ELEMENT
OF CHANCE SEEMS APPROPRIATE WHEN TRYING TO EMULATE
THE ELUSIVE LIGHT OF STARS IN AN ARTWORK.

BOX FRAME, EUROPEAN WHITE OAK
DARKENED BY EBONISING PROCESS
DISTANCE FLOAT MOUNT
NON-REFLECTIVE UV ABSORBING GALLERY GLASS
FRENCH CLEAT WALL MOUNTING SYSTEM
CERTIFICATE OF AUTHENTICITY

FRAMED DIMENSIONS 35CM • 28CM • 4CM

CUSTOM FOLIO WITH FINE PAPER SLEEVE MEETING STRICT ARCHIVAL STANDARDS. CERTIFICATE OF AUTHENTICITY

PRICE
PRINT PRESENTED IN CUSTOM FOLIO
€540

PRICE
CUSTOM HAND MADE GIFT BAG
€50