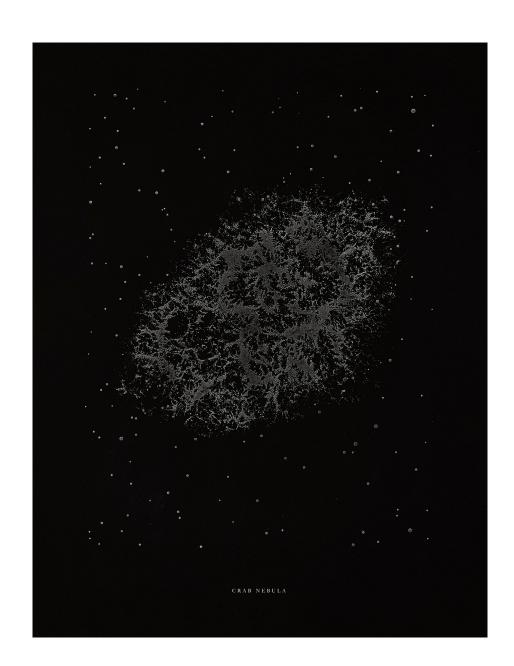

## CRAB NEBULA

SILVER GELATINE FIBRE BASED PRINT
-SABATTIER EFFECT EDITION

SABATTIER EFFECT IS AN EXPERIMENTAL WET PROCESS TECHNIQUE PRODUCING UNPREDICTED RESULTS.

THE PRINT IS ONLY PARTLY DEVELOPED, WHEN IT'S EXPOSED AGAIN TO MORE LIGHT BEFORE GOING BACK TO THE DEVELOPER. THE REST OF THE PROCESS IS THE SAME AS FOR A STANDARD PHOTOGRAPHIC PAPER.

EACH PRINT IS INDIVIDUALLY DEVELOPED BY HAND AND THOROUGHLY WASHED TO GALLERY ARCHIVAL STANDARDS. THE PRINTS DRY OVER 24HOUR PERIOD TAPED TO SHEET OF GLASS, PRODUCING PLEASING SHEEN AND FINE TEXTURE.

YOU CAN CHOOSE FROM A FRAMED OR UNFRAMED OPTION.

ANALOGUE PROCESS INVOLVING LIGHT AND ELEMENT
OF CHANCE SEEMS APPROPRIATE WHEN TRYING TO EMULATE
THE ELUSIVE LIGHT OF STARS IN AN ARTWORK.

BOX FRAME, EUROPEAN WHITE OAK
DARKENED BY EBONISING PROCESS
DISTANCE FLOAT MOUNT
NON-REFLECTIVE UV ABSORBING GALLERY GLASS
FRENCH CLEAT WALL MOUNTING SYSTEM
CERTIFICATE OF AUTHENTICITY