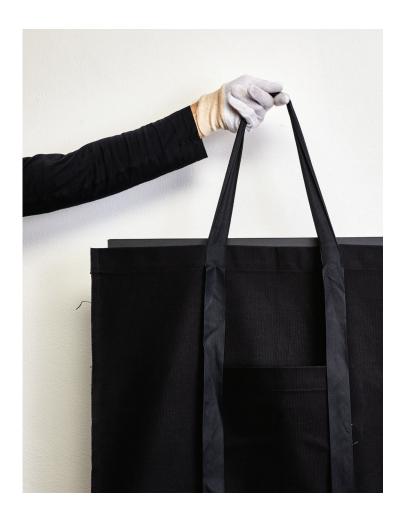

STANDARD PHOTOGRAPHIC PAPER.

EACH PRINT IS INDIVIDUALLY DEVELOPED BY HAND AND THOROUGHLY WASHED TO GALLERY ARCHIVAL STANDARDS. THE PRINTS DRY OVER 24HOUR PERIOD TAPED TO SHEET OF GLASS, PRODUCING PLEASING SHEEN AND FINE TEXTURE.

YOU CAN CHOOSE FROM A FRAMED OR UNFRAMED OPTION.

ANALOGUE PROCESS INVOLVING LIGHT AND ELEMENT
OF CHANCE SEEMS APPROPRIATE WHEN TRYING TO EMULATE
THE ELUSIVE LIGHT OF STARS IN AN ARTWORK.







BOX FRAME, EUROPEAN WHITE OAK
DARKENED BY EBONISING PROCESS
DISTANCE FLOAT MOUNT
NON-REFLECTIVE UV ABSORBING GALLERY GLASS
FRENCH CLEAT WALL MOUNTING SYSTEM
CERTIFICATE OF AUTHENTICITY



FRAMED DIMENSIONS 35CM • 28CM • 4CM



CUSTOM FOLIO WITH FINE PAPER SLEEVE MEETING STRICT ARCHIVAL STANDARDS. CERTIFICATE OF AUTHENTICITY

PRICE
PRINT PRESENTED IN CUSTOM FOLIO
€540





PRICE
CUSTOM HAND MADE GIFT BAG
€50



CUSTOM HAND MADE GIFT BAG FROM ROBUST COTTON CANVAS