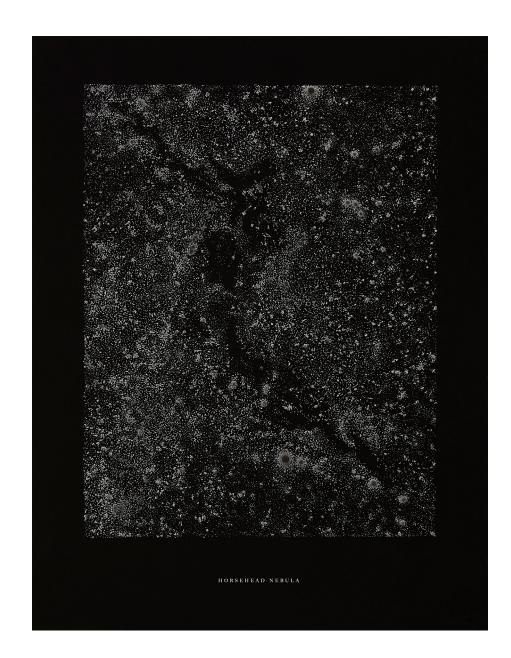

## HORSEHEAD NEBULA

SILVER GELATINE FIBRE BASED PRINT
-SABATTIER EFFECT EDITION

SABATTIER EFFECT IS AN EXPERIMENTAL WET PROCESS TECHNIQUE PRODUCING UNPREDICTED RESULTS.

THE PRINT IS ONLY PARTLY DEVELOPED, WHEN IT'S EXPOSED AGAIN TO MORE LIGHT BEFORE GOING BACK TO THE DEVELOPER. THE REST OF THE PROCESS IS THE SAME AS FOR A STANDARD PHOTOGRAPHIC PAPER.

ANALOGUE PROCESS INVOLVING LIGHT AND ELEMENT
OF CHANCE SEEMS APPROPRIATE WHEN TRYING TO EMULATE
THE ELUSIVE LIGHT OF STARS IN AN ARTWORK.

BOX FRAME, EUROPEAN WHITE OAK
DARKENED BY EBONISING PROCESS
DISTANCE FLOAT MOUNT
NON-REFLECTIVE UV ABSORBING GALLERY GLASS
FRENCH CLEAT WALL MOUNTING SYSTEM
CERTIFICATE OF AUTHENTICITY