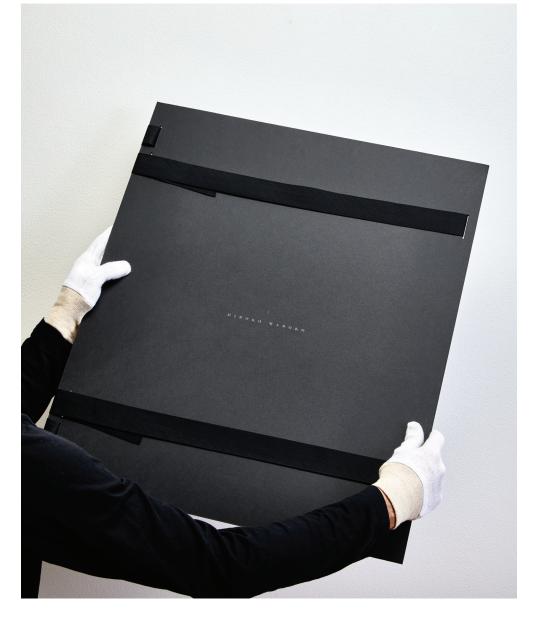

FRAMED DIMENSIONS 35CM • 28CM • 4CM

CUSTOM FOLIO WITH FINE PAPER SLEEVE MEETING STRICT ARCHIVAL STANDARDS. CERTIFICATE OF AUTHENTICITY

DIMENSION 35CM • 40CM

PRICE
CUSTOM HAND MADE GIFT BAG
€50

CUSTOM HAND MADE GIFT BAG FROM ROBUST COTTON CANVAS