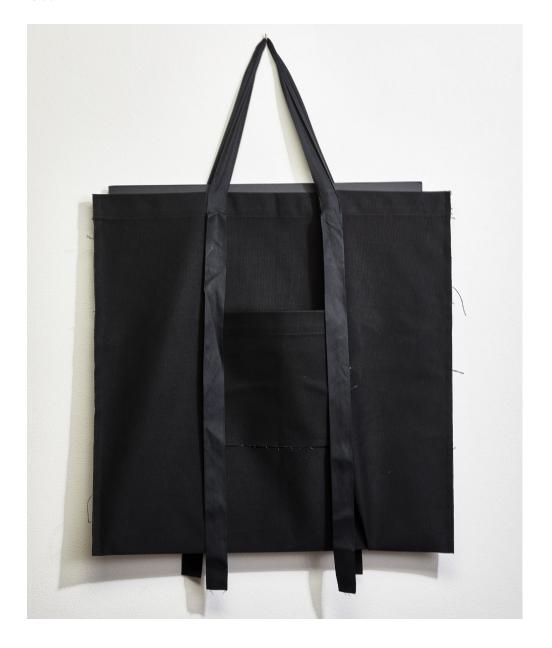

FRAMED DIMENSIONS 35CM • 28CM • 4CM

CUSTOM FOLIO WITH FINE PAPER SLEEVE MEETING STRICT ARCHIVAL STANDARDS. CERTIFICATE OF AUTHENTICITY

DIMENSION 35CM • 40CM

PRICE
CUSTOM HAND MADE GIFT BAG
€50

CUSTOM HAND MADE GIFT BAG FROM ROBUST COTTON CANVAS