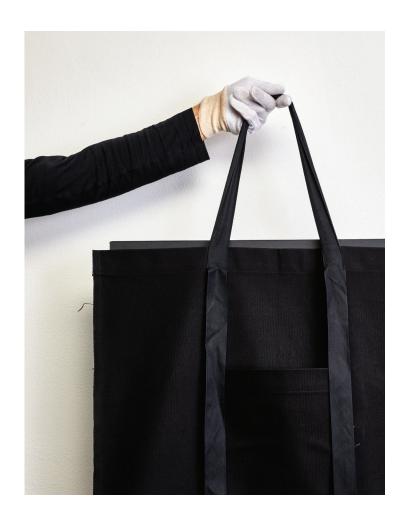

FRAMED DIMENSIONS 35CM • 28CM • 4CM

CUSTOM FOLIO WITH FINE PAPER SLEEVE MEETING STRICT ARCHIVAL STANDARDS. CERTIFICATE OF AUTHENTICITY

DIMENSION 35CM • 40CM

PRICE
CUSTOM HAND MADE GIFT BAG
€50

CUSTOM HAND MADE GIFT BAG FROM ROBUST COTTON CANVAS