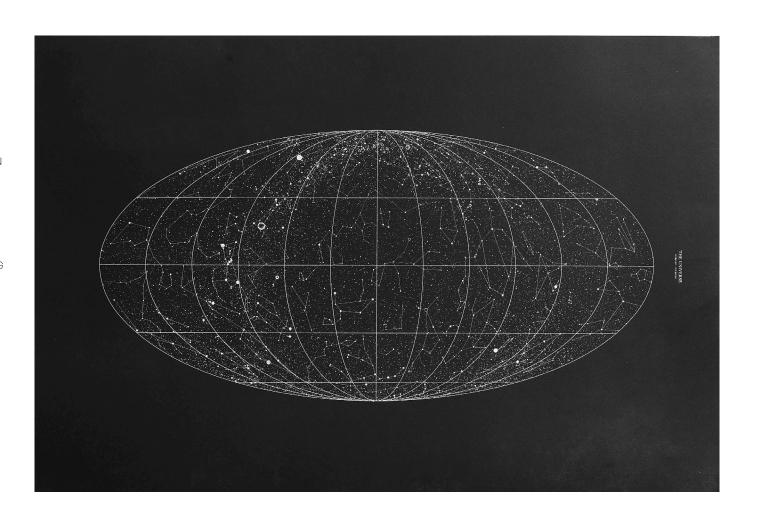

## THE UNIVERSE MOLWEIDE

FINE PRINT FEATURING MOLLWEIDE PROJECTION
OF THE WHOLE NIGHT SKY VIEWED FROM ONE SIDE.
THE ARTWORK LETS YOU DECIDE HOW TO MOUNTED
IT AS IT CAN BE ORIENTED BOTH WAYS EQUALLY.
NORTH OR THE SOUTH CAN POINT UP, REFLECTING
YOUR GEOGRAPHICAL POSITION OR PREFERENCE.