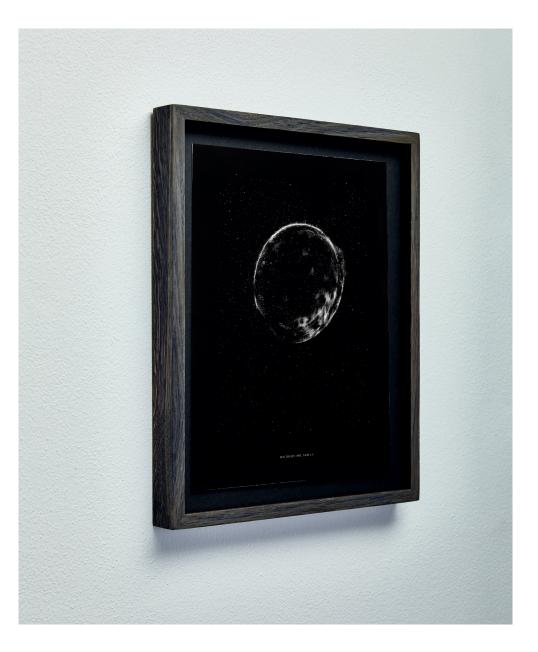

DIMENSIONS 23CM • 34CM

BOX FRAME, EUROPEAN WHITE OAK DARKENED BY EBONISING PROCESS DISTANCE FLOAT MOUNT NON-REFLECTIVE UV ABSORBING GALLERY GLASS FRENCH CLEAT WALL MOUNTING SYSTEM CERTIFICATE OF AUTHENTICITY

FRAMED DIMENSIONS 35CM • 28CM • 4CM PRICE PRINT MOUNTED IN OAK BOX FRAME €600

CUSTOM FOLIO WITH FINE PAPER SLEEVE MEETING STRICT ARCHIVAL STANDARDS. CERTIFICATE OF AUTHENTICITY

DIMENSION 35CM • 40CM PRICE PRINT PRESENTED IN CUSTOM FOLIO €450