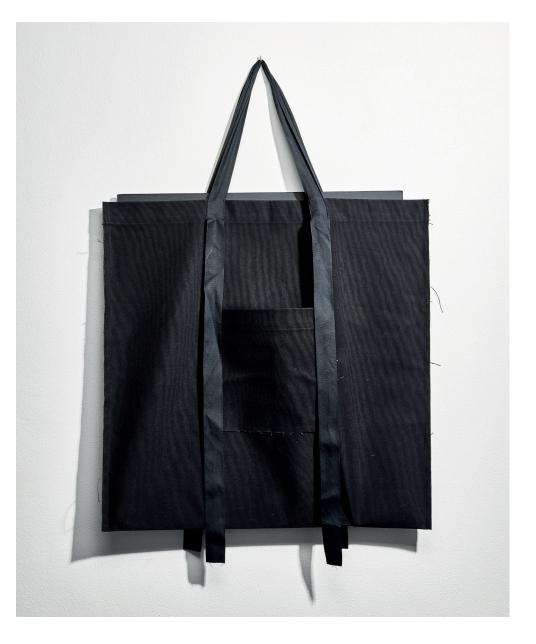

CUSTOM HAND MADE GIFT BAG FROM ROBUST COTTON CANVAS PRICE CUSTOM HAND MADE GIFT BAG €50