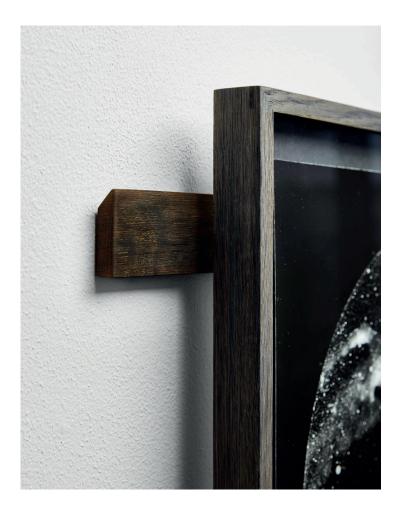

DIMENSIONS 23CM • 34CM

BOX FRAME, EUROPEAN WHITE OAK DARKENED BY EBONISING PROCESS DISTANCE FLOAT MOUNT NON-REFLECTIVE UV ABSORBING GALLERY GLASS FRENCH CLEAT WALL MOUNTING SYSTEM CERTIFICATE OF AUTHENTICITY