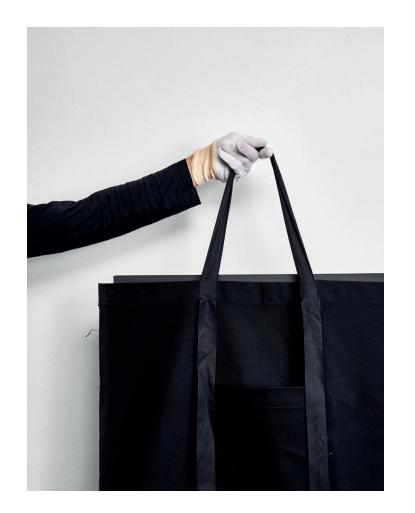

CUSTOM HAND MADE GIFT BAG FROM ROBUST COTTON CANVAS PRICE CUSTOM HAND MADE GIFT BAG €50