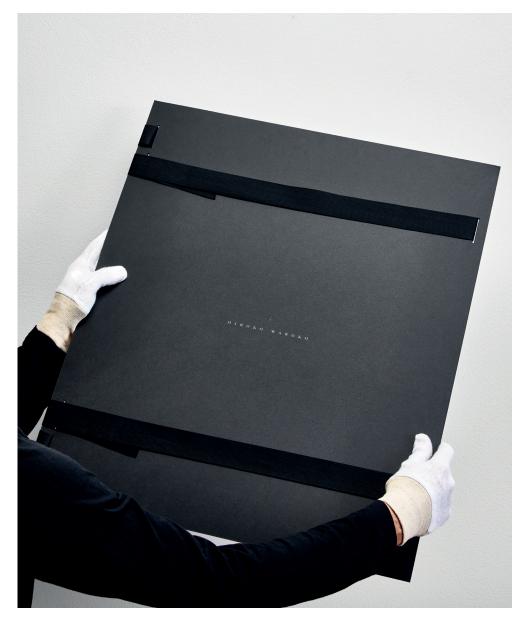

FRAMED DIMENSIONS 35CM • 28CM • 4CM PRICE PRINT MOUNTED IN OAK BOX FRAME €600

CUSTOM FOLIO WITH FINE PAPER SLEEVE MEETING STRICT ARCHIVAL STANDARDS. CERTIFICATE OF AUTHENTICITY

DIMENSION 35CM • 40CM PRICE PRINT PRESENTED IN CUSTOM FOLIO €450