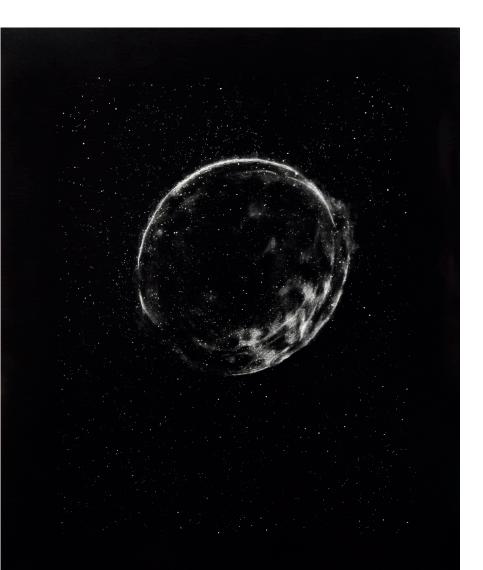

YOU CAN CHOOSE FROM A FRAMED OR UNFRAMED OPTION.

ANALOGUE PROCESS INVOLVING LIGHT AND ELEMENT OF CHANCE SEEMS APPROPRIATE WHEN TRYING TO EMULATE THE ELUSIVE LIGHT OF STARS IN AN ARTWORK.

SOUTHERN OWL NEBUL

SILVER GELATINE FIBRE BASED PRINT

EACH PRINT IS INDIVIDUALLY DEVELOPED BY HAND AND THOROUGHLY WASHED TO GALLERY ARCHIVAL STANDARDS. THE PRINTS DRY OVER 24HOUR PERIOD TAPED TO SHEET OF GLASS. PRODUCING PLEASING SHEEN AND FINE TEXTURE.